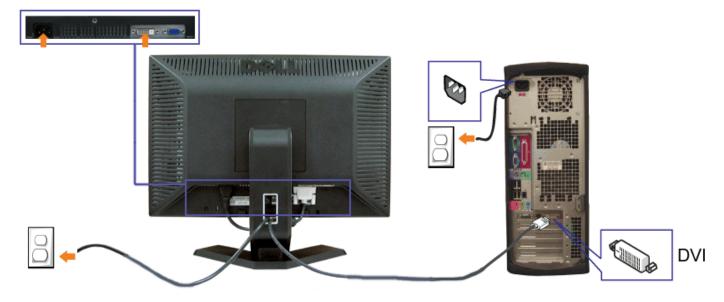

# **Connecting Your Monitor**

CAUTION: Before you begin any of the procedures in this section, follow the <u>safety instructions</u>.

- 1. Turn off your computer and disconnect the power cable.
- 2. Connect either the white DVI or the blue VGA cable to the connectors on the computer and the monitor.
- 3. Connect the power cable.
- 4. Turn on your monitor and computer. If you do not see an image, push the input select button and ensure the correct input source is selected. If you still do not see an image, see <a href="Troubleshooting your monitor">Troubleshooting your monitor</a>.

# **Bottom View**

| 1 | Power connector          | Insert the power cable.                           |
|---|--------------------------|---------------------------------------------------|
| 2 | Stand anti-theft feature | Mount a 3*8 screw to make the stand undetachable. |
| 3 | DVI connector            | Connect your computer DVI cable.                  |
| 4 | VGA connector            | Connect your computer VGA cable.                  |