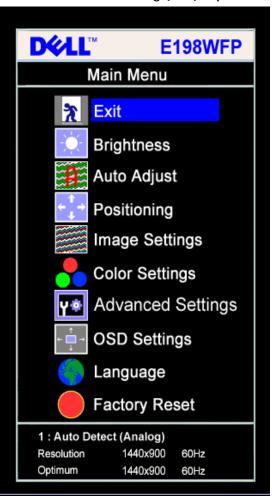

1. Push the Menu button to open the OSD menu and display the main menu.

Main Menu for Analog (VGA) Input

Main Menu for Digital (DVI) Input

or

**D♦L**L<sup>™</sup> **E198WFP** Main Menu Exit Brightness Auto Adjust Positioning Image Settings **Color Settings Advanced Settings OSD Settings** Language **Factory Reset** 3: Digital Input Resolution 1280x1024 60Hz Optimum 1440x900 60Hz

NOTE: Positioning and Image Settings are only available when you are using the analog (VGA) connector.

- 2. Push the and + buttons to move between the setting options. As you move from one icon to another, the option name is highlighted. See the table below for a complete list of all the options available for the monitor.
- 3. Push the MENU button once to activate the highlighted option.
- 4. Push and + button to select the desired parameter.
- 5. Push MENU to enter the slide bar and then use the and + buttons, according to the indicators on the menu, to make your changes.