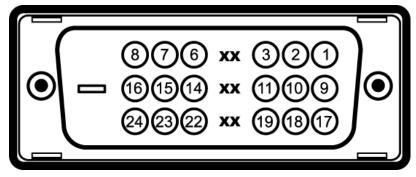

#### 24-pin Digital-only DVI Connector

Note: Pin 1 is at the top right.

| Pin | Signal Assignment      | Pin | Signal Assignment      | Pin | Signal Assignment      |
|-----|------------------------|-----|------------------------|-----|------------------------|
| 1   | T.M.D.S. Data 2-       | 9   | T.M.D.S. Data 1-       | 17  | T.M.D.S. Data 0-       |
| 2   | T.M.D.S. Data 2+       | 10  | T.M.D.S. Data 1+       | 18  | T.M.D.S. Data 0+       |
| 3   | T.M.D.S. Data 2 Shield | 11  | T.M.D.S. Data 1 Shield | 19  | T.M.D.S. Data 0 Shield |
| 4   | No Pin                 | 12  | No Pin                 | 20  | No Pin                 |
| 5   | No Pin                 | 13  | No Pin                 | 21  | No Pin                 |
| 6   | DDC Clock              | 14  | +5V Power              | 22  | T.M.D.S. Clock Shield  |
| 7   | DDC Data               | 15  | Ground (for +5V)       | 23  | T.M.D.S. Clock +       |
| 8   | No Connect             | 16  | Hot Plug Detect        | 24  | T.M.D.S. Clock -       |