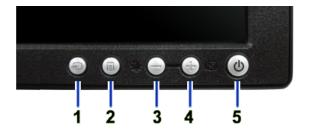

### **Front View**

- 1. Input signal select button
- 2. OSD menu / Select button
- 3. Brightness and Contrast / Down button
- 4. Auto-adjust / Up button
- 5. Power On / Off button (with LED indicator)