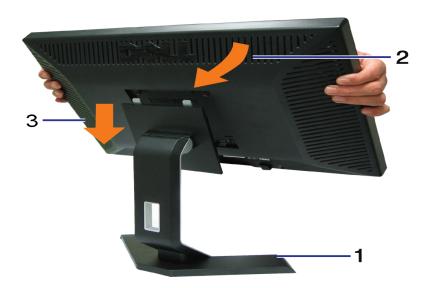

# **Attaching the Stand**

**NOTE:** The stand is detached when the monitor is shipped from the factory.

- 1. Place the stand on a flat surface.
- 2. Fit the groove on the back of the monitor onto the two tabs on the stand.
- 3. Lower the monitor so that the monitor mounting area snaps on/locks to the stand.