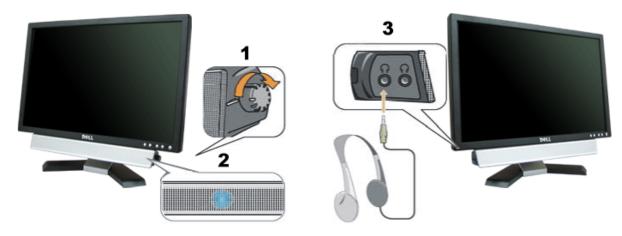

# **Using the Dell Soundbar (Optional)**

The Dell Soundbar is a stereo two channel system adaptable to mount on Dell Flat Panel Displays. The Soundbar has a rotary volume and on/off control to adjust the overall system level, a blue LED for power indication, and two audio headset jacks.

- 1. Power/volume control
- 2. Power indicator
- **3.** Headphone connectors

## Soundbar Attachment to the Monitor

- 1. Working from the rear of the monitor, attach the Soundbar aligning the two slots with the two tabs along the bottom rear of the monitor.
- 2. Slide the Soundbar to the left until it snaps into place.
- 3. Connect the soundbar with the power brick.
- 4. Plug the power cables of the power brick into a nearby outlet.
- 5. Insert the lime-green mini stereo plug from the rear of the Soundbar into the computer's audio output jack.
- NOTICE: The graphic is for illustration only. Product appearance may vary.
  - **NOTE**: The base removal is not necessary to install the soundbar. Shown with base detached for illustration purposes only.