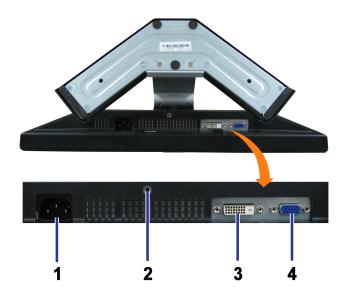

# **Bottom View**

| 1 | Power connector          | Insert the power cable.                           |
|---|--------------------------|---------------------------------------------------|
| 2 | Stand anti-theft feature | Mount a 3*8 screw to make the stand undetachable. |
| 3 | DVI connector            | Connect your computer DVI cable.                  |
| 4 | VGA connector            | Connect your computer VGA cable.                  |