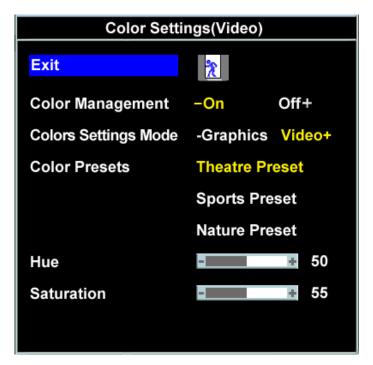

#### Color Settings

Color Settings adjust the color temperature.

Color Settings has the following options:

Color Management: You can choose to enable or disable this option.

Color Settings Mode: You can choose between a Graphics and a Video mode. If your computer is connected to your monitor, choose Graphics. If a DVD, STB, or VCR is connected to your monitor, choose Video.

Color Presets: You can choose different color presets for different viewing modes.

You can choose either Graphics or Video under Color Settings Mode.

Blue Preset

**Red Preset** 

Normal Preset

**User Preset** 

- As soon as choose Graphics, you can choose Normal Preset, Multimedia Preset, Gaming Preset, Red Preset, Blue Preset or User Preset:
- Select Gaming Preset for playing games in your computer.
- Select Multimedia Preset to view media applications such as photo, clip......
- Select Red Preset for a warm color.
- · Select Blue Preset for a cool color.

You can adjust the monitor color using User Preset, R, G, B.Normal Preset mean color temperature 6500K.

- There are three video modes: Theater Preset , Sports Preset, Nature Preset;
- · Select Theater Preset for playing a movie.
- Select Sports Preset for viewing sports.
- Select Nature Preset for general viewing.
- For general picture or web or watch TV, choose Nature Preset. User can adjust the Hue(Tint)/Saturation based on the preference.

- Select Blue Preset for a bluish tint. This color setting is used for text based applications (spreadsheets, programming, text editors, etc.).
- Select Red Preset for a reddish tint. This color setting is used for color-intensive applications (photograph image editing, multimedia, movies, etc.).
- Select Normal Preset for default color settings. This setting is also the "sRGB" standard default color space.
- User Preset: Use the plus and minus buttons to increase or decrease each of the three colors (R, G, B) independently, in single digit increments, from 0 to 100.