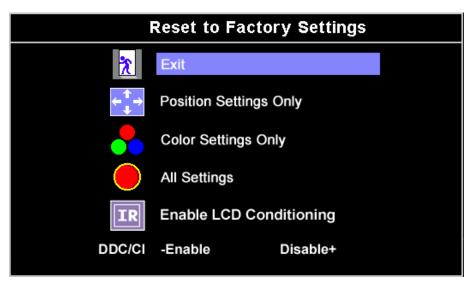

Exit — Select to exit out of Reset to Factory Settings menu without resetting any OSD options.

Position settings only — Change the settings for Image Position back to original factory settings.

**Color settings only** — Change the Red, Green, and Blue settings back to their original factory settings and set the default setting for Normal Preset.

**All settings** — Change all the user-adjustable settings including color, position, brightness, contrast, and OSD hold time to the factory defaults. The language of the OSD does not change.

**IR** (Image Retention) — The feature helps reduce minor cases of image retention.

**DDC/CI** (Display Data Channel/Command Interface) — allows you to adjust the monitor parameters (brightness, color, balance, etc.) via software applications on your PC.

Select Disable to disable this feature.