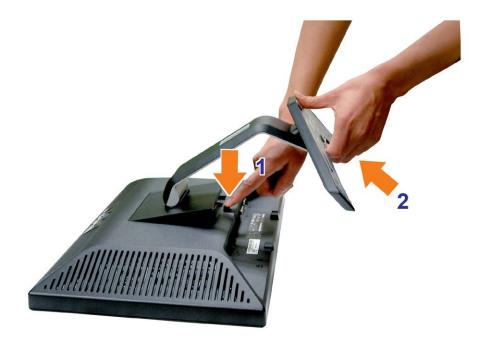

# Removing the Stand

After placing the monitor panel on soft cloth or cushion, complete the following steps to remove the stand.

- 1. Place the monitor on a table.
- 2. Lift the stand away from the monitor while pressing the stand release button.