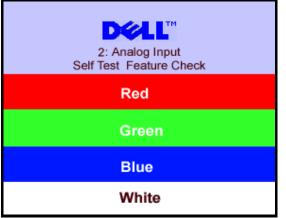

2: Analog Input
In Power Save Mode
Press computer power button
or any key on keyboard or move mouse

Auto Detect (Digital Input)
In Power Save Mode
Press computer power button
or any key on keyboard or move mouse

**NOTE:** The floating 'Dell Self-test Feature Check' dialog appears on a black background if the monitor cannot sense a video signal. Depending upon the selected input, one of the dialogs shown below will scroll continually.

The floating 'Dell Self-test Feature Check' dialog box should appear on-screen on a black background if the monitor cannot sense a video signal and is working correctly. While in self-test mode, the power LED remains green. Also, depending upon the selected input, one of the dialogs shown below will continuously scroll through the screen.