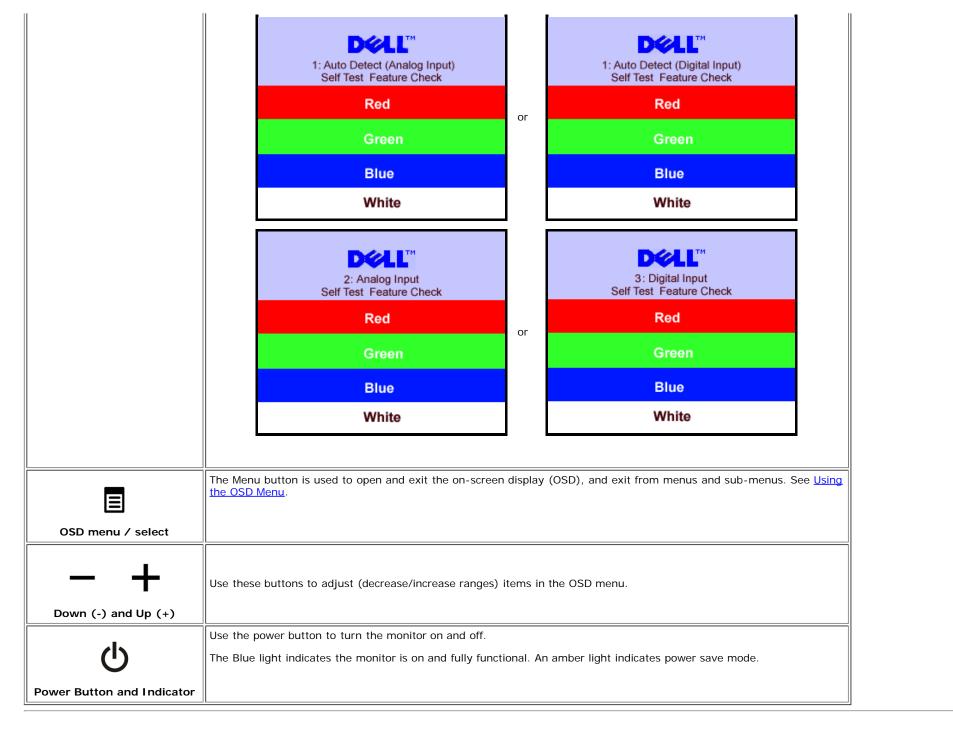

Ø

NOTE: The OSD only functions in the normal operation mode. One of the following messages appears when the Menu or Plus buttons are pressed when in Active-off mode.

1: Auto Detect (Analog Input)
In Power Save Mode
Press computer power button
or any key on keyboard or move mouse

2: Analog Input
In Power Save Mode
Press computer power button
or any key on keyboard or move mouse

Auto Detect (Digital Input)
In Power Save Mode
Press computer power button
or any key on keyboard or move mouse

3: Digital Input
In Power Save Mode
Press computer power button
or any key on keyboard or move mouse

Activate the computer and the monitor to gain access to the OSD.

This monitor is ENERGY STAR®-compliant as well as TCO '99/'03 power management compatible.

**NOTE:** The floating 'Dell Self-test Feature Check' dialog appears on a black background if the monitor cannot sense a video signal. Depending upon the selected input, one of the dialogs shown below will scroll continually.

The floating 'Dell Self-test Feature Check' dialog box should appear on-screen on a black background if the monitor cannot sense a video signal and is working correctly. While in self-test mode, the power LED remains green. Also, depending upon the selected input, one of the dialogs shown below will continuously scroll through the screen.