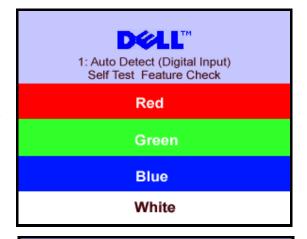

Ø

NOTE: The OSD only functions in the normal operation mode. One of the following messages appears when the Menu or Plus buttons are pressed when in Active-off mode.

1: Auto Detect (Analog Input)
In Power Save Mode
Press computer power button
or any key on keyboard or move mouse

**NOTE:** The floating 'Dell Self-test Feature Check' dialog appears on a black background if the monitor cannot sense a video signal. Depending upon the selected input, one of the dialogs shown below will scroll continually.

The floating 'Dell Self-test Feature Check' dialog box should appear on-screen on a black background if the monitor cannot sense a video signal and is working correctly. While in self-test mode, the power LED remains green. Also, depending upon the selected input, one of the dialogs shown below will continuously scroll through the screen.