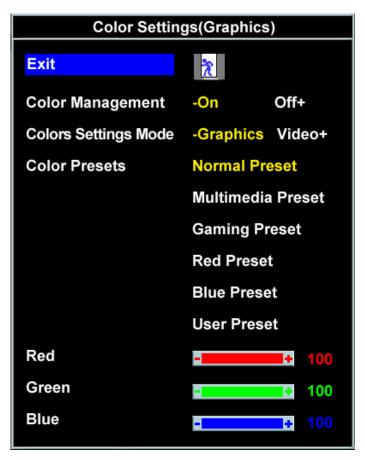

#### Color Settings

Color Settings adjust the color temperature.

Color Settings has the following options:

Color Management: You can choose to enable or disable this option.

Color Settings Mode: You can choose between a Graphics and a Video mode. If your computer is connected to your monitor, choose Graphics. If a DVD, STB, or VCR is connected to your monitor, choose Video.

Color Presets: You can choose different color presets for different viewing modes.

You can choose either Graphics or Video under Color Settings Mode.

Blue Preset

**Red Preset** 

Normal Preset

**User Preset** 

- As soon as choose Graphics, you can choose Normal Preset, Multimedia Preset, Gaming Preset, Red Preset, Blue Preset or User Preset:
- Select Gaming Preset for playing games in your computer.
- Select Multimedia Preset to view media applications such as photo, clip......
- Select Red Preset for a warm color.
- · Select Blue Preset for a cool color.

You can adjust the monitor color using User Preset, R, G, B.Normal Preset mean color temperature 6500K.

- There are three video modes: Theater Preset , Sports Preset, Nature Preset;
- · Select Theater Preset for playing a movie.
- Select Sports Preset for viewing sports.
- Select Nature Preset for general viewing.
- For general picture or web or watch TV, choose Nature Preset. User can adjust the Hue(Tint)/Saturation based on the preference.

- Select Blue Preset for a bluish tint. This color setting is used for text based applications (spreadsheets, programming, text editors, etc.).
- Select Red Preset for a reddish tint. This color setting is used for color-intensive applications (photograph image editing, multimedia, movies, etc.).
- Select Normal Preset for default color settings. This setting is also the "sRGB" standard default color space.
- User Preset: Use the plus and minus buttons to increase or decrease each of the three colors (R, G, B) independently, in single digit increments, from 0 to 100.