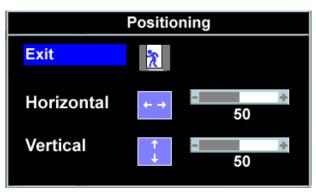

#### Positioning: Horizontal Vertical

Positioning moves the viewing area around on the monitor screen.

When making changes to either the Horizontal or Vertical settings, no changes occur to the size of the viewing area. The image shifts in response to your selection.

Minimum is 0 (-) and maximum is 100 (+).

**NOTE:** When using DVI source, the Positioning option is not available.