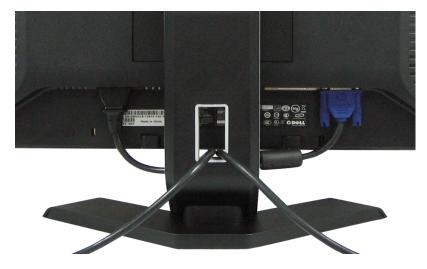

# **Organizing Your Cables**

After attaching all necessary cables to your monitor and computer, (See <u>Connecting Your Monitor</u> for cable attachment,) use the cable hole to neatly organize all cables as shown above.