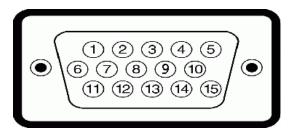

#### 15-pin D-Sub connector

| Pin Number | Monitor Side of the 15-pin Side Signal Cable |  |
|------------|----------------------------------------------|--|
| 1          | Video-Red                                    |  |
| 2          | Video-Green                                  |  |
| 3          | Video-Blue                                   |  |
| 4          | GND                                          |  |
| 5          | Self-test                                    |  |
| 6          | GND-R                                        |  |
| 7          | GND-G                                        |  |
| 8          | GND-B                                        |  |
| 9          | DDC +5V                                      |  |
| 10         | GND-sync                                     |  |
| 11         | GND                                          |  |
| 12         | DDC data                                     |  |
| 13         | H-sync                                       |  |
| 14         | V-sync                                       |  |
| 15         | DDC clock                                    |  |