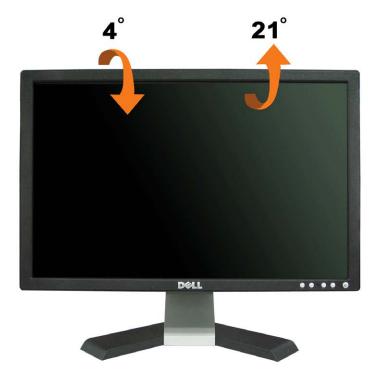

**Using Your Adjustable Monitor Stand**

**Dell™ E198WFP Flat Panel Monitor User's Guide** 

- Attaching the Stand
- Organizing Your Cables
- Using the Tilt
- Removing the Stand

# **Attaching the Stand**



**NOTE:** The stand is detached when the monitor is shipped from the factory.



- 1. Place the stand on a flat surface.
- 2. Fit the groove on the back of the monitor onto the two tabs on the stand.
- 3. Lower the monitor so that the monitor mounting area snaps on/locks to the stand.

# **Organizing Your Cables**



After attaching all necessary cables to your monitor and computer, (See <u>Connecting Your Monitor</u> for cable attachment,) use the cable hole to neatly organize all cables as shown above.

# **Using the Tilt**

You can tilt the monitor to best fit your viewing needs.



# Removing the Stand



After placing the monitor panel on soft cloth or cushion, complete the following steps to remove the stand.

- 1. Place the monitor on a table.
- 2. Lift the stand away from the monitor while pressing the stand release button.

Back to Contents Page

# **Setting Up Your Monitor**

**Dell™ E198WFP Flat Panel Monitor User's Guide** 

- Connecting Your Monitor
- Using the Front Panel
- Using the OSD Menu
- Setting the Optimal Resolution
- Using the Dell Soundbar (Optional)

# **Connecting Your Monitor**



CAUTION: Before you begin any of the procedures in this section, follow the <u>safety instructions</u>.





- 1. Turn off your computer and disconnect the power cable.
- 2. Connect either the white DVI or the blue VGA cable to the connectors on the computer and th