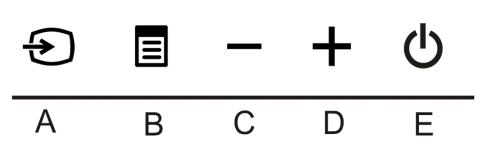

### **Front View**

- 1. Input signal select button
- 2. OSD menu / Select button
- 3. Brightness and Contrast / Down button
- 4. Auto-adjust / Up button
- 5. Power On / Off button (with LED indicator)

# **Using the Front Panel**

Use the buttons on the front of the monitor to adjust the image settings.

The following table describes the front panel buttons:

Use the Input Select button to choose between two different video signals that may be connected to your monitor.