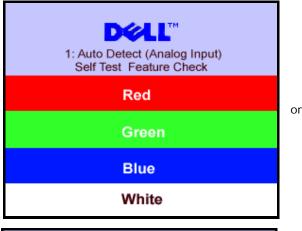

The floating 'Dell Self-test Feature Check' dialog box should appear on-screen on a black background if the monitor cannot sense a video signal and is working correctly. While in self-test mode, the power LED remains green. Also, depending upon the selected input, one of the dialogs shown below will continuously scroll through the screen.

#### **OSD Warning Messages**

One of the following warning messages may appear on the screen indicating that the monitor is out of synchronization.

1 : Auto Detect (Analog Input) Cannot Display This Video Mode Optimum Resolution 1440 x900 60Hz

or

1 : Auto Detect (Digital Input) Cannot Display This Video Mode Optimum Resolution 1440 x990 60Hz

2: Analog Input Cannot Display This Video Mode Optimum Resolution 1440 x900 60Hz

3:Digital Input Cannot Display This Video Mode Optimum Resolution 1440 x900 60Hz