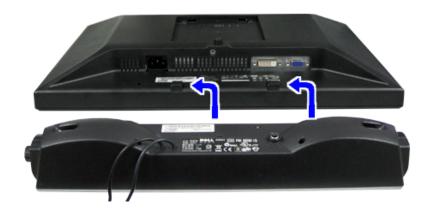

## Soundbar Attachment to the Monitor

- 1. Working from the rear of the monitor, attach the Soundbar aligning the two slots with the two tabs along the bottom rear of the monitor.
- 2. Slide the Soundbar to the left until it snaps into place.
- 3. Connect the soundbar with the power brick.
- 4. Plug the power cables of the power brick into a nearby outlet.
- 5. Insert the lime-green mini stereo plug from the rear of the Soundbar into the computer's audio output jack.
- NOTICE: The graphic is for illustration only. Product appearance may vary.
  - **NOTE**: The base removal is not necessary to install the soundbar. Shown with base detached for illustration purposes only.