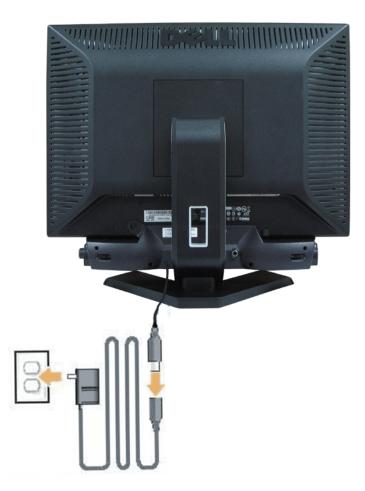

# **Connecting Your Monitor**

CAUTION: Before you begin any of the procedures in this section, follow the <u>safety instructions</u>.

- 1. Turn off your computer and disconnect the power cable.
- 2. Connect either the white DVI or the blue VGA cable to the connectors on the computer and the monitor.
- 3. Connect the power cable.
- 4. Turn on your monitor and computer. If you do not see an image, push the input select button and ensure the correct input source is selected. If you still do not see an image, see <a href="Troubleshooting your monitor">Troubleshooting your monitor</a>.