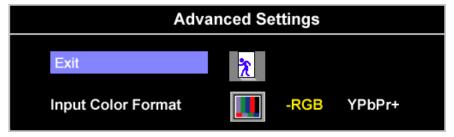

# Advanced Settings

Input Color Format Choose the RGB option if monitor is connected to a PC or a DVD using a VGA or a DVI cable. Choose the YPbPr+ option if monitor is connected to a DVD by a YPbPr cable.