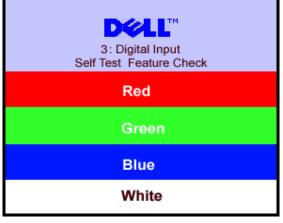

3: Digital Input
In Power Save Mode
Press computer power button
or any key on keyboard or move mouse

Activate the computer and the monitor to gain access to the OSD.

This monitor is ENERGY STAR®-compliant as well as TCO '99/'03 power management compatible.

**NOTE:** The floating 'Dell Self-test Feature Check' dialog appears on a black background if the monitor cannot sense a video signal. Depending upon the selected input, one of the dialogs shown below will scroll continually.

The floating 'Dell Self-test Feature Check' dialog box should appear on-screen on a black background if the monitor cannot sense a video signal and is working correctly. While in self-test mode, the power LED remains green. Also, depending upon the selected input, one of the dialogs shown below will continuously scroll through the screen.