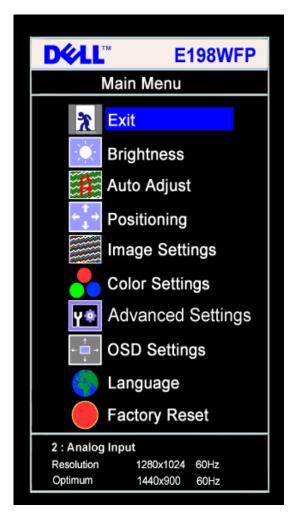

1. Push the Menu button to open the OSD menu and display the main menu.

Main Menu for Analog (VGA) Input

Main Menu for Digital (DVI) Input

or

**D♦L**L<sup>™</sup> **E198WFP** Main Menu Exit Brightness Auto Adjust Positioning Image Settings **Color Settings Advanced Settings OSD Settings** Language **Factory Reset** 3: Digital Input Resolution 1280x1024 60Hz Optimum 1440x900 60Hz

NOTE: Positioning and Image Settings are only available when you are using the analog (VGA) connector.

- 2. Push the and + buttons to move between the setting options. As you move from one icon to another, the option name is highlighted. See the table below for a complete list of all the options available for the monitor.
- 3. Push the MENU button once to activate the highlighted option.
- 4. Push and + button to select the desired parameter.
- 5. Push MENU to enter the slide bar and then use the and + buttons, according to the indicators on the menu, to make your changes.