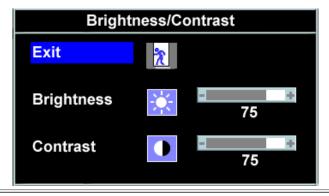

or

6. Push the MENU button once to return to the main menu to select another option or push the MENU button two or three times to exit from the OSD menu.

| Icon                                                                                                                                                                                                                                                                      | Menu and<br>Submenus               | Description |
|---------------------------------------------------------------------------------------------------------------------------------------------------------------------------------------------------------------------------------------------------------------------------|------------------------------------|-------------|
| *                                                                                                                                                                                                                                                                         | Exit Select to exit the Main menu. |             |
| Brightness / Contrast  Brightness adjusts the luminance of the backlight.  Adjust Brightness first, then adjust Contrast only if further adjustment is necessary.  Push the + button to increase luminance and push the - button to decrease luminance (min 0 ~ max 100). |                                    |             |

Contrast adjusts the degree of difference between darkness and lightness on the monitor screen.

Push the + button to increase the contrast and push the - button to decrease the contrast (min 0 ~ max 100).