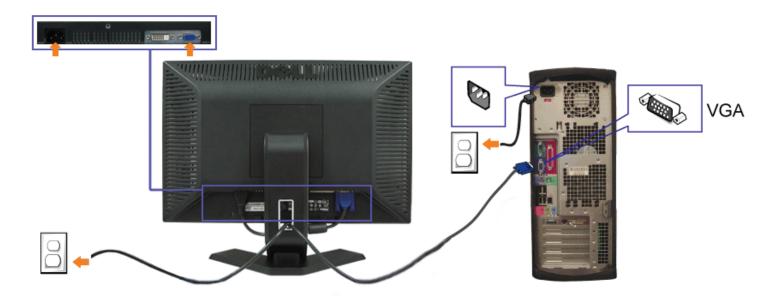

# **Connecting Your Monitor**

CAUTION: Before you begin any of the procedures in this section, follow the <u>safety instructions</u>.

- 1. Turn off your computer and disconnect the power cable.
- 2. Connect either the white DVI or the blue VGA cable to the connectors on the computer and the monitor.
- 3. Connect the power cable.
- 4. Turn on your monitor and computer. If you do not see an image, push the input select button and ensure the correct input source is selected. If you still do not see an image, see <a href="Troubleshooting your monitor">Troubleshooting your monitor</a>.

# **Bottom View**

| 1 | Power connector          | Insert the power cable.                           |
|---|--------------------------|---------------------------------------------------|
| 2 | Stand anti-theft feature | Mount a 3*8 screw to make the stand undetachable. |
| 3 | DVI connector            | Connect your computer DVI cable.                  |
| 4 | VGA connector            | Connect your computer VGA cable.                  |