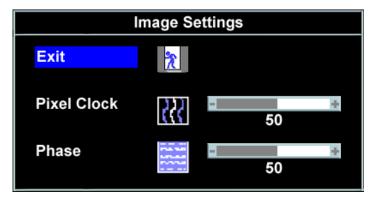

# Image settings

The Phase and Pixel Clock adjustments allow you to more closely adjust your monitor to your preference. Select Image Settings in the main OSD menu to access these settings.

Use the - and + buttons to make adjustments. (Minimum: 0 ~ Maximum: 100)

#### Pixel Clock (Coarse)

If satisfactory results are not obtained using the Phase adjustment, use Pixel Clock (Coarse) and then use Phase (fine), again.

#### Phase (Fine)

**NOTE:** This function may change the width of the display image. Use the Horizontal function of the Position menu to center the display image on the screen.

NOTE: When using DVI source, the Image Settings option is not available.