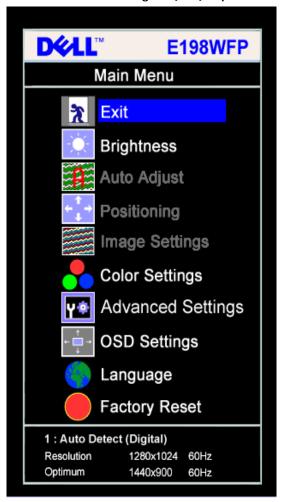

1. Push the Menu button to open the OSD menu and display the main menu.

Main Menu for Analog (VGA) Input

Main Menu for Digital (DVI) Input

or

**D♦L**L<sup>™</sup> **E198WFP** Main Menu Exit Brightness Auto Adjust Positioning Image Settings **Color Settings Advanced Settings OSD Settings** Language **Factory Reset** 3: Digital Input Resolution 1280x1024 60Hz Optimum 1440x900 60Hz

NOTE: Positioning and Image Settings are only available when you are using the analog (VGA) connector.

- 2. Push the and + buttons to move between the setting options. As you move from one icon to another, the option name is highlighted. See the table below for a complete list of all the options available for the monitor.
- 3. Push the MENU button once to activate the highlighted option.
- 4. Push and + button to select the desired parameter.
- 5. Push MENU to enter the slide bar and then use the and + buttons, according to the indicators on the menu, to make your changes.