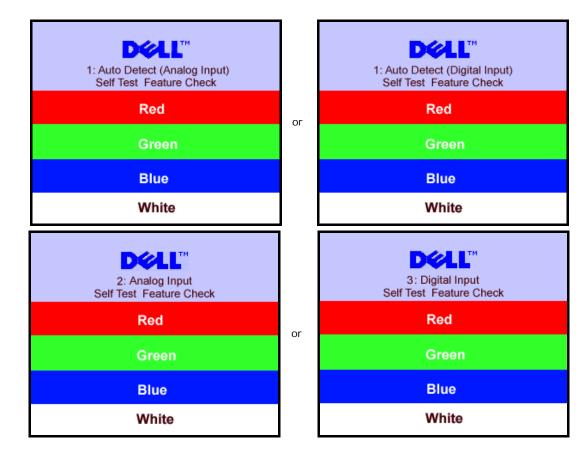

The floating 'Dell Self-test Feature Check' dialog box should appear on-screen on a black background if the monitor cannot sense a video signal and is working correctly. While in self-test mode, the power LED remains green. Also, depending upon the selected input, one of the dialogs shown below will continuously scroll through the screen.

#### **OSD Warning Messages**

One of the following warning messages may appear on the screen indicating that the monitor is out of synchronization.

1 : Auto Detect (Analog Input) Cannot Display This Video Mode Optimum Resolution 1440 x900 60Hz

or

1 : Auto Detect (Digital Input) Cannot Display This Video Mode Optimum Resolution 1440 x990 60Hz

2: Analog Input Cannot Display This Video Mode Optimum Resolution 1440 x900 60Hz

3:Digital Input Cannot Display This Video Mode Optimum Resolution 1440 x900 60Hz