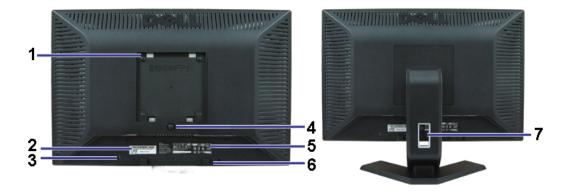

# **Back View**

| 1 | VESA mounting holes (100mm) (Behind attached base plate) | Use to mount the monitor.                                              |
|---|----------------------------------------------------------|------------------------------------------------------------------------|
| 2 | Barcode serial number label                              | Refer to this label if you need to contact Dell for technical support. |
| 3 | Security lock slot                                       | Use a security lock with the slot to help secure your monitor.         |
| 4 | Stand removal button                                     | Press to release the stand.                                            |
| 5 | Regulatory rating label                                  | List the regulatory approvals.                                         |
| 6 | Dell Soundbar mounting brackets                          | Attach the optional Dell Soundbar.                                     |
| 7 | Cable management hole                                    | Help organize cables by placing them in the hole.                      |